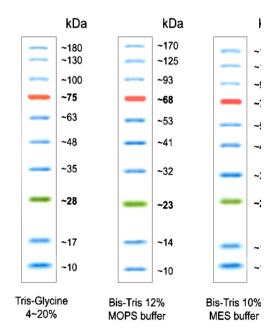

## **PRODUCT INFORMATION**

**Catalog No.:** G02101-10

**Product Name:** AccuRuler Prestained

Protein Ladder

**Size:** 10X 250µ1

**Description:** The AccuRuler Prestained Protein Ladder contains 10 prestained proteins, covering a wide range of molecular weights from 10 to 180kDa. It is designed for monitoring protein separated polyacrylamide gel electrophoresis, verification of Western transfer efficiency on membranes and for sizing of proteins. The ladder is supplied in protein gel loading buffer and is ready-to-use. No need to heat, dilute, or add reducing agent before loading.

**Note:** The apparent molecular weight of each protein (kDa) has been estimated by calibration against an unstained protein ladder on polyacrylamide gel electrophoresis under each condition.

For laboratory research use only!