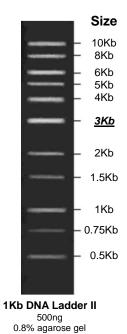

## PRODUCT INFORMATION

Catalog No.: M108-5

Product Name: 1Kb DNA Ladder

**Kit contents:** 1Kb DNA Ladder: 5X 1000μl

6X DNA loading Buffer: 1000µl

**Description: 1Kb DNA Ladder** is a proprietary mixture of several plasmids digested to completion with specific restriction enzymes to produce a ladder with 11 fragments ranging from 0.5-10.0Kb, producing the most complete and convenient ladder in the 1Kb DNA ladder family. The intensity of the some bands has been increased to yield internal reference indicators. 6μl will yield at least of 30ng DNA in any single DNA band.

**Storage:** Store at -20°C.

Concentration: 500ng/6µl