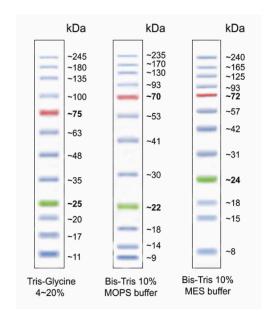

## **PRODUCT INFORMATION**

Catalog No.: G02102

**Product Name:** AccuRuler *Plus* 

Prestained Protein Ladder

**Size:** 2x250µ1

**Description:** The **AccuRuler Plus Prestained Protein Ladder** contains 12
prestained proteins, covering a wide range of
molecular weights from 10 to 245kDa. It is
designed for monitoring protein separated
during polyacrylamide gel electrophoresis,
verification of Western transfer efficiency on
membranes and for sizing of proteins. The
ladder is supplied in protein gel loading buffer
and is ready-to-use. No need to heat, dilute, or
add reducing agent before loading.

## **Quality Control:**

Tested on polyacrylamide gel electrophoresis and Western Blotting.

**Storage:** Store at -20°C.

**Note:** The apparent molecular weight of each protein (kDa) has been estimated by calibration against an unstained protein ladder on polyacrylamide gel electrophoresis under each condition.